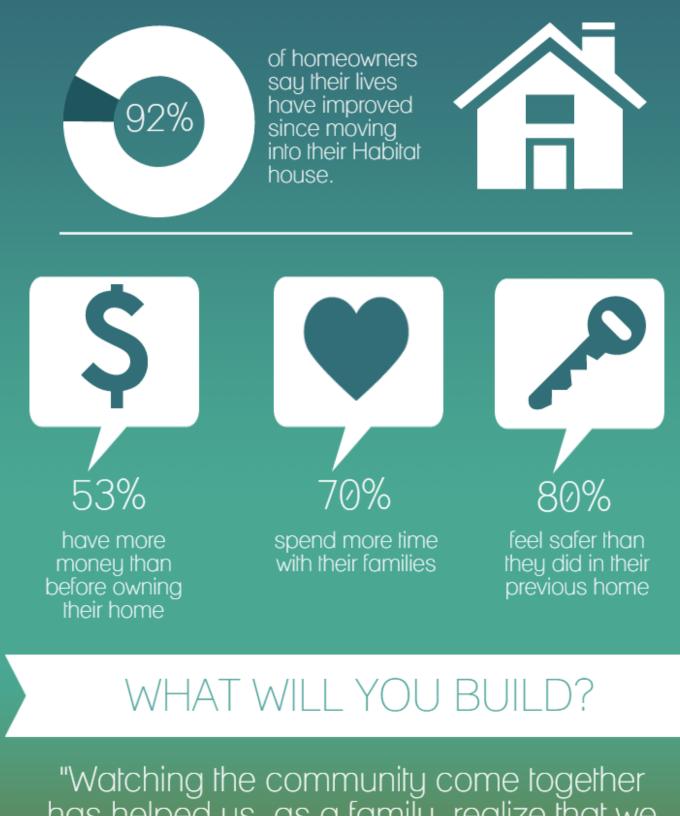

## **KEY MESSAGES**

Kids do better in school when they have a stable home environment.

64% of parent homeowners say their children's study habits have improved after moving into their Habitat home.

In 92% of Habitat homes, at least one adult started, completed, or plans to start higher education or training after moving in.

## WE BUILD COMMUNITY. WILL YOU?

MORE THAN 80% OF HOMEOWNERS SAY THEY FEEL CONNECTED TO THEIR COMMUNITY.

## IMPACT OF OWNERSHIP

has helped us, as a family, realize that we are important. Having a house to live in gives you hope. It helps your self-esteem and gives you hope for the future."